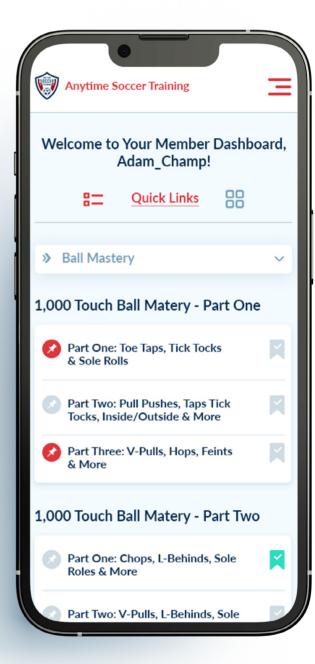

## **KEY TASKS**

Please complete these tasks. If you have any questions email **megan@anytime-soccer.com**. We are here to help.

- Confirm your email address
- Add at least one player profile
- Join your team