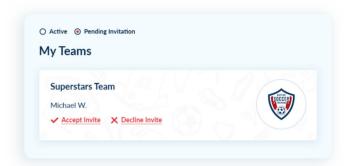

## **JOINING A TEAM**

There are two ways to join a team.

## Accepting an invite

- Click My Teams from the Player Dashboard
- Click pending teams and accept your invite